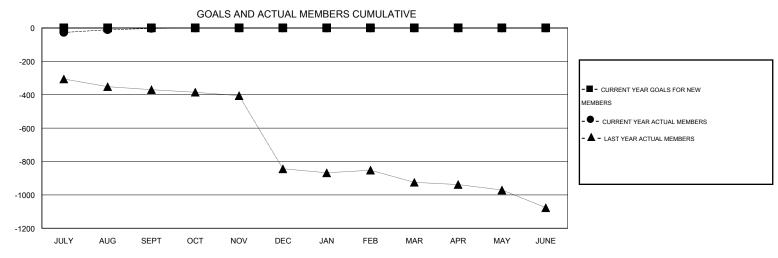

## GOALS AND ACTUAL NEW CLUBS CUMULATIVE

| DROPPED CLUBS: 2   |    | 26 CLUBS OF 81 ADDED 1 OR MORE<br>NEW MEMBERS | GENDER DISTRIBUTION   |                |     |
|--------------------|----|-----------------------------------------------|-----------------------|----------------|-----|
|                    |    |                                               | MALE                  | 1,301 (79.62%) |     |
| DROPPED MEMBERS    |    |                                               | FEMALE                | 333 (20.38%)   |     |
| DICOLLED MICHIGENS |    |                                               |                       |                |     |
| DECEASED           | 1  | CLICK HERE FOR HEALTH ASSESSMENT DATA         |                       |                |     |
| CLUB CANCELLED     | 26 |                                               | FAMILY UNIT MEMBERS   |                | 646 |
| OTHER              | 67 |                                               | HEAD OF HOUSEHOLD 2   |                | 279 |
| TOTAL              | 94 |                                               | NON-HEAD OF HOUSEHOLD |                | 367 |